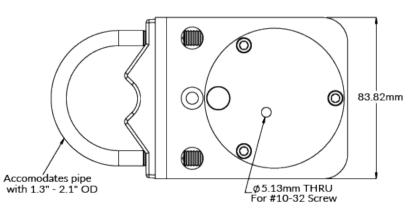

### **OVERVIEW**

Simple and Accurate Mounting

The AL-120 solar mounting bracket is designed to mount Apogee Instruments' solar sensors to a mast or pipe with an outer diameter of 1.3" - 2.1". The bracket has an integrated bubble-level to make leveling simple and accurate for proper sensor installation.

#### **SPECIFICATIONS**

|            | AL-120                                               |
|------------|------------------------------------------------------|
| Dimensions | 83.8 mm x 62.1 mm                                    |
| Mass       | 420 g                                                |
| Warranty   | 4 years against defects in materials and workmanship |

## DIMENSIONS