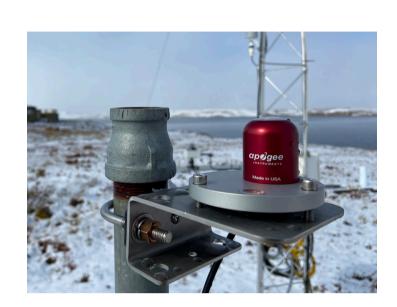

### **OVERVIEW**

Simple and Accurate Mounting

The AL-120 solar mounting bracket is designed to mount Apogee Instruments' solar sensors to a mast or pipe with an outer diameter of 1.3" - 2.1". The bracket has an integrated bubble-level to make leveling simple and accurate for proper sensor installation.

#### **Accommodated Sensor Models**

Bracket accommodates Apogee Instruments solar sensor SP, SL, SU, and SQ-100, 200, 400, and 500 series models.