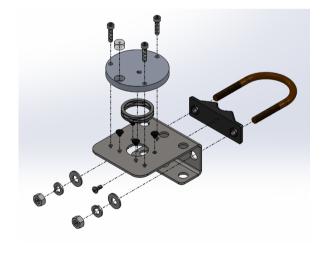

### **OVERVIEW**

Simple and Accurate Mounting

The AL-120 solar mounting bracket is designed to mount Apogee Instruments' solar sensors to a mast or pipe with an outer diameter of 1.3" - 2.1". The bracket has an integrated bubble-level to make leveling simple and accurate for proper sensor installation.