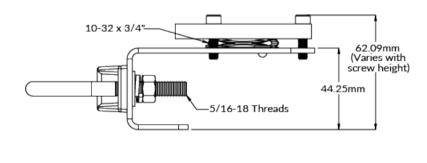

#### **SPECIFICATIONS**

|            | AL-120                                               |
|------------|------------------------------------------------------|
| Dimensions | 83.8 mm x 62.1 mm                                    |
| Mass       | 420 g                                                |
| Warranty   | 4 years against defects in materials and workmanship |

## DIMENSIONS