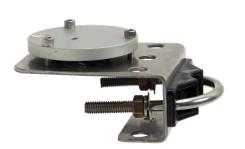

### **OVERVIEW**

Simple and Accurate Mounting

The AL-120 solar mounting bracket is designed to mount Apogee Instruments' solar sensors to a mast or pipe with an outer diameter of 1.3" - 2.1". The bracket has an integrated bubble-level to make leveling simple and accurate for proper sensor installation.

#### **SPECIFICATIONS**

|            | AL-120                                               |
|------------|------------------------------------------------------|
| Dimensions | 83.8 mm x 62.1 mm                                    |
| Mass       | 420 g                                                |
| Warranty   | 4 years against defects in materials and workmanship |